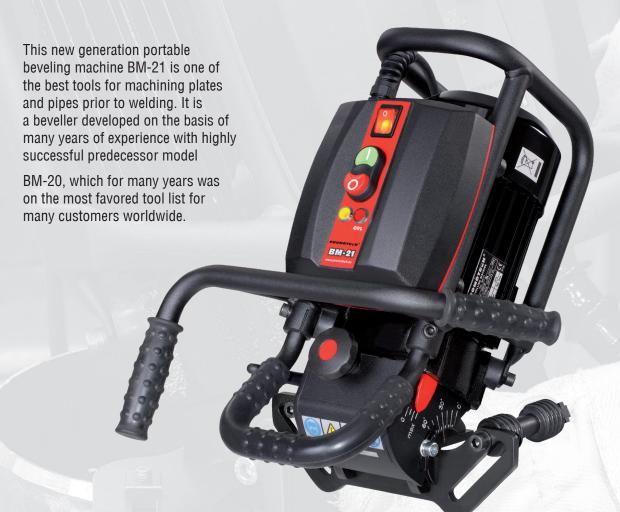

## BM-21 | INDUSTRIAL PLATE & PIPE BEVELLER

## Most important features include:

- new single milling head equipped with 10 square inserts, that makes machining process far more efficient with little operator's effort
- fast and easy exchange of inserts with no need for special adjustment
- extended working range from 0 to 60 degrees with continuous angle adjustment
- · easy setting of bevel angle and bevel width
- vibration insulation protects both the operator and electronics against vibration
- one universal guide plate for beveling both plates and pipes

Max. bevel width 21 mm

Bevel angles Top beveling 0-60°

Facing off

Pipe beveling OD 150-300 mm OD 260-600 mm (option)

| BM-21 TECHNICAL SPECIFICATION |                                                               |
|-------------------------------|---------------------------------------------------------------|
| Power supply                  | 230VAC/50Hz or 115 VAC/60 Hz                                  |
| Induction motor               | with increased start-up current                               |
| Power                         | 1100 W                                                        |
|                               | BM-21S: 1600 W (for 50 Hz); 1800 W (for 60 Hz)                |
| Spindle speed                 | 2820 rpm                                                      |
|                               | BM-21S: 1360-1630 rpm (at 230 V) and 1300-1560 rpm (at 115 V) |
| Tooling                       | integrated milling head with 10 square TCT inserts            |
| Beveling angle                | 0-60° with continuous angle adjustment                        |
| Max bevel width               | 21 mm                                                         |
| Weight                        | 20 kg (43 lbs)                                                |
|                               | BM-21S: 23 kg (51 lbs)                                        |