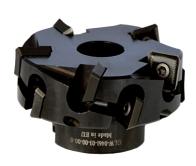

According to manufacturer's research the new anti-vibration system reduces vibration perceptibility by 37%.

Standard universal guide plate for beveling both plates and pipes Ø 150-300mm (6-12")

Mono block milling head, with 10 indexable inserts fixed with screws. Product code: GLW-0461-03-00-00-0