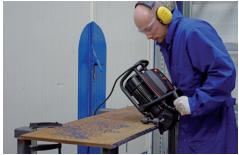

Plate facing-off Plate beveling Pipe beveling

Continuous angle adjustment from 0 to 60 degrees.

37% reduced vibration

BM-21 contains anti-vibration system including special shaped gripping construction with 4 dampers, enabling more comfortable operation, minimizing unwanted vibrations.

According to manufacturer's research the new anti-vibration system reduces vibration perceptibility by 37%.

Standard universal guide plate for beveling both plates and pipes Ø 150-300mm (6-12")

Mono block milling head, with 10 indexable inserts fixed with screws. Product code: GLW-0461-03-00-00-0