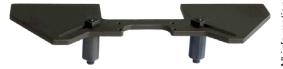

Plate facing-off Plate beveling Pipe beveling

Continuous angle adjustment from 0 to 60 degrees.

37% reduced vibration

BM-21 contains anti-vibration system including special shaped gripping construction with 4 dampers, enabling more comfortable operation, minimizing unwanted vibrations.

According to manufacturer's research the new anti-vibration system reduces vibration perceptibility by 37%.

Standard universal guide plate for beveling both plates and pipes Ø 150-300mm (6-12")

Mono block milling head, with 10 indexable inserts fixed with screws. Product code: GLW-0461-03-00-00-0