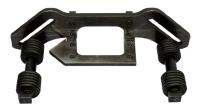

Plate facing-off Plate beveling Pipe beveling

Continuous angle adjustment from 0 to 60 degrees.

37% reduced vibration

BM-21 contains anti-vibration system including special shaped gripping construction with 4 dampers, enabling more comfortable operation, minimizing unwanted vibrations.

According to manufacturer's research the new anti-vibration system reduces vibration perceptibility by 37%.

Standard universal guide plate for beveling both plates and pipes Ø 150-300mm (6-12")

Mono block milling head, with 10 indexable inserts fixed with screws. Product code: GLW-0461-03-00-00-0