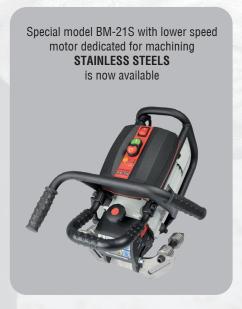

Max. bevel width 21 mm

Bevel angles Top beveling 0-60°

Facing off

Pipe beveling OD 150-300 mm OD 260-600 mm (option)

| BM-21 TECHNICAL SPECIFICATION |                                                               |
|-------------------------------|---------------------------------------------------------------|
| Power supply                  | 230VAC/50Hz or 115 VAC/60 Hz                                  |
| Induction motor               | with increased start-up current                               |
| Power                         | 1100 W                                                        |
|                               | BM-21S: 1600 W (for 50 Hz); 1800 W (for 60 Hz)                |
| Spindle speed                 | 2820 rpm                                                      |
|                               | BM-21S: 1360-1630 rpm (at 230 V) and 1300-1560 rpm (at 115 V) |
| Tooling                       | integrated milling head with 10 square TCT inserts            |
| Beveling angle                | 0-60° with continuous angle adjustment                        |
| Max bevel width               | 21 mm                                                         |
| Weight                        | 20 kg (43 lbs)                                                |
|                               | BM-21S: 23 kg (51 lbs)                                        |