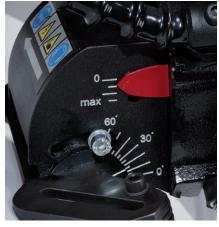

## Most important features include:

- new single milling head equipped with 10 square inserts, that makes machining process far more efficient with little operator's effort
- fast and easy exchange of inserts with no need for special adjustment
- extended working range from 0 to 60 degrees with continuous angle adjustment
- · easy setting of bevel angle and bevel width
- vibration insulation protects both the operator and electronics against vibration
- one universal guide plate for beveling both plates and pipes

Max. bevel width 21 mm

Bevel angles Top beveling 0-60°

Facing off

Pipe beveling OD 150-300 mm OD 260-600 mm (option)

| BM-21 TECHNICAL SPECIFICATION |                                                               |
|-------------------------------|---------------------------------------------------------------|
| Power supply                  | 230VAC/50Hz or 115 VAC/60 Hz                                  |
| Induction motor               | with increased start-up current                               |
| Power                         | 1100 W                                                        |
|                               | BM-21S: 1600 W (for 50 Hz); 1800 W (for 60 Hz)                |
| Spindle speed                 | 2820 rpm                                                      |
|                               | BM-21S: 1360-1630 rpm (at 230 V) and 1300-1560 rpm (at 115 V) |
| Tooling                       | integrated milling head with 10 square TCT inserts            |
| Beveling angle                | 0-60° with continuous angle adjustment                        |
| Max bevel width               | 21 mm                                                         |
| Weight                        | 20 kg (43 lbs)                                                |
|                               | BM-21S: 23 kg (51 lbs)                                        |

Plate facing-off Plate beveling Pipe beveling

Continuous angle adjustment from 0 to 60 degrees.

37% reduced vibration

BM-21 contains anti-vibration system including special shaped gripping construction with 4 dampers, enabling more comfortable operation, minimizing unwanted vibrations.