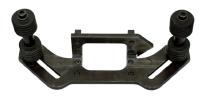

Plate facing-off Plate beveling Pipe beveling

Continuous angle adjustment from 0 to 60 degrees.

37% reduced vibration

BM-21 contains anti-vibration system including special shaped gripping construction with 4 dampers, enabling more comfortable operation, minimizing unwanted vibrations.

According to manufacturer's research the new anti-vibration system reduces vibration perceptibility by 37%.

Standard universal guide plate for beveling both plates and pipes Ø 150-300mm (6-12")

Mono block milling head, with 10 indexable inserts fixed with screws. Product code: GLW-0461-03-00-00-0