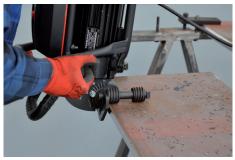

Plate facing-off Plate beveling Pipe beveling

Continuous angle adjustment from 0 to 60 degrees.

37% reduced vibration

BM-21 contains anti-vibration system including special shaped gripping construction with 4 dampers, enabling more comfortable operation, minimizing unwanted vibrations.

According to manufacturer's research the new anti-vibration system reduces vibration perceptibility by 37%.

Standard universal guide plate for beveling both plates and pipes Ø 150-300mm (6-12")

Mono block milling head, with 10 indexable inserts fixed with screws. Product code: GLW-0461-03-00-00-0